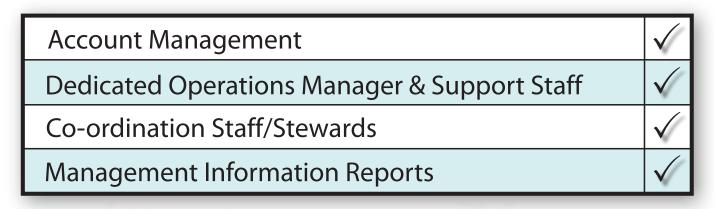

Coach Hire Booking are able to provide the following additional services to event and conference organisers who book transport with us.

If you are planning a trip to a racecourse, we are ideally suited to helping you with your racecourse coach hire questions. We have built strategic partnerships with many racecourses throughout the country to ensure our customers get to where they need to be and on time.